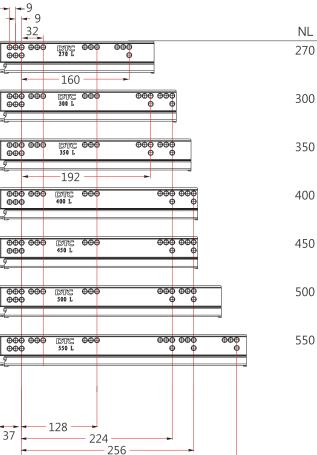

## **Space Requirements**

#### **Installation Dimensions**

NL=Nominal Slide Length

LT=Internal Cabinet Depth LT=NL+3 Cabinet edge\_ +37 Standard drawer

## **Installation Dimensions**