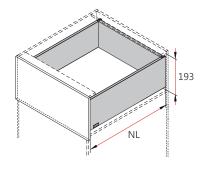

## **Space Requirements**

#### **Installation Dimensions**

NL=Nominal Slide Length

LT=Internal Cabinet Depth LT=NL+3 Cabinet edge\_ +37 Standard drawer