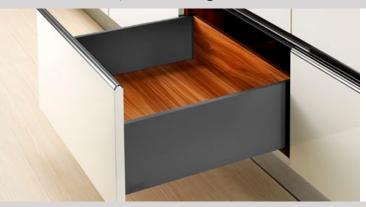

## Standard Drawer Kit, 172mm C Height

Standard Drawer Kit (packaged as a complete set)

## **Product Features**

- Modern Straight Slim box drawer system
- Silent system guarantees quiet, smooth run
- High dynamic load capacity: 40/60kg (88/132lbs)
- Concealed slide with full extension
- Tool free assembly and removal of drawer
- 3D Adjustment

- One pair of Full Extension Soft-Close Slides
- One pair of Legacy Drawer Sides (172mm C Height)
- One set of inner/outer cover caps
- One pair of rear fixing brackets
- Two universal drawer front connectors (with dowel)