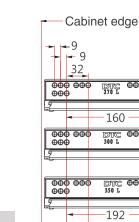

## **Space Requirements**

#### **Installation Dimensions**

NL=Nominal Slide Length

LT=Internal Cabinet Depth LT=NL+3 Cabinet edge\_ +37 Standard drawer