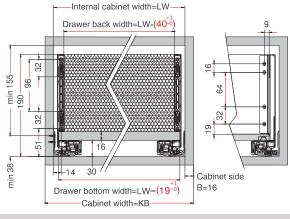

300 | 105-HT172-SW300 |
| 350mm                                           | 14″           | 105-HT172-GM350 | 105-HT172-SW350 |
| 400mm                                           | 16"           | 105-HT172-GM400 | 105-HT172-SW400 |
| 450mm                                           | 18″           | 105-HT172-GM450 | 105-HT172-SW450 |
| 500mm                                           | 20″           | 105-HT172-GM500 | 105-HT172-SW500 |
| 550mm                                           | 22"           | 105-HT172-GM550 | 105-HT172-SW550 |





# **LEGACY Drawer System**

Specifications & Ordering Guide

## **Space Requirements**



#### **Installation Dimensions**

NL=Nominal Slide Length

LT=Internal Cabinet Depth LT=NL+3 Cabinet edge\_ +37 Standard drawer

## **Installation Dimensions**



## **Drilling Pattern**





## **Drawer Front, Back and Bottom Dimension**



320