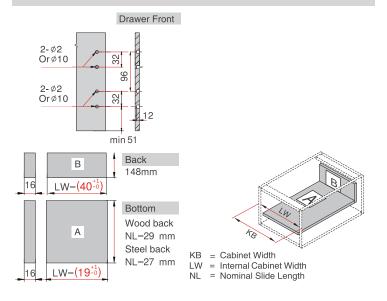

| 105-HT172-GM350 | 105-HT172-SW350 |
| 400mm                                           | 16"           | 105-HT172-GM400 | 105-HT172-SW400 |
| 450mm                                           | 18″           | 105-HT172-GM450 | 105-HT172-SW450 |
| 500mm                                           | 20″           | 105-HT172-GM500 | 105-HT172-SW500 |
| 550mm                                           | 22"           | 105-HT172-GM550 | 105-HT172-SW550 |





# **LEGACY Drawer System**

Specifications & Ordering Guide

## **Space Requirements**



#### **Installation Dimensions**

NL=Nominal Slide Length

LT=Internal Cabinet Depth LT=NL+3 Cabinet edge\_ +37 Standard drawer

## **Installation Dimensions**



## **Drilling Pattern**





## **Drawer Front, Back and Bottom Dimension**



320