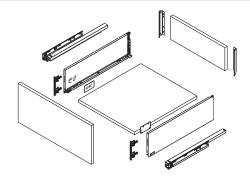

## Standard Drawer Kit, 172mm C Height

Standard Drawer Kit (packaged as a complete set)

- One pair of Full Extension Soft-Close Slides
- One pair of Legacy Drawer Sides (172mm C Height)
- One set of inner/outer cover caps
- One pair of rear fixing brackets
- Two universal drawer front connectors (with dowel)