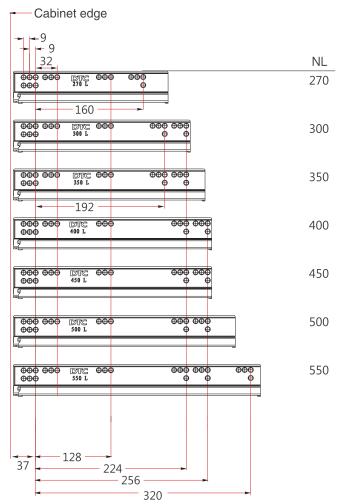

### Installation Dimensions

**Drilling Pattern** 

NL=Nominal Slide Length LT=Internal Cabinet Depth LT= NL+3

NL:Nominal length