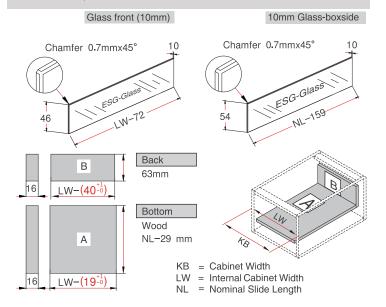

| 90011111 | 103-11040-01900 | 10  | Silk White                                | 105-HT10021-SW | 60  |  |
|                                           | 1000mm   | 105-HG46-GL1000 | 10  |                                           |                |     |  |
|                                           | 1200mm   | 105-HG46-GL1200 | 10  |                                           |                |     |  |





# **LEGACY Drawer System**

Technical Specifications and Installation Planning

#### **Space Requirements**



### Installation Dimensions

**Drilling Pattern** 

NL=Nominal Slide Length LT=Internal Cabinet Depth LT= NL+3



NL:Nominal length

#### **Installation Dimensions**

LW=Internal Cabinet Width



#### **Drawer Front, Back and Bottom Dimension**