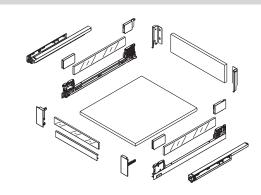

## **LEGACY** Drawer System

Ordering Guide



#### **Product Features:**

- Modern Straight Slim box drawer system
- Silent syustem guarantees smooth run without noise
- High Dynamic load capacity: 40/60kg
- Concealed slide with full extension
- Tool free assembly and removal of drawer
- 3D Adjustment

To Make this unit, order Standard Drawer plus parts listed below

### Order Glass Sides Drawer Kit with 88mm, M height sides plus these parts:

- One Pair of internal front fixing brackets for use with short height internal drawer fronts and glass
- One short height colour-matched 1100mm length metal internal drawer front which can be to cut to match your drawer width
- One pre-cut glass front according to width of your cabinet



| Internal Drawer Short Height Glass Fronts |          |                 |     | Internal Drawer Short Height Glass Fronts |                |     |  |
|-------------------------------------------|----------|-----------------|-----|-------------------------------------------|----------------|-----|--|
|                                           | Length   | Part#           | Qty | Finish                                    | Part#          | Qty |  |
|                                           | 300mm    | 105-HG46-GL300  | 10  | Matte Grey                                | 105-HT11013-GM | 60  |  |
|                                           | 350mm    | 105-HG46-GL350  | 10  | Silk White                                | 105-HT11013-SW | 60  |  |
|