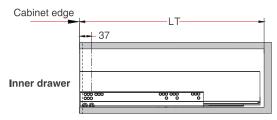

### Installation Dimensions

**Drilling Pattern** 

NL=Nominal Slide Length LT=Internal Cabinet Depth LT= NL+3

NL:Nominal length

#### **Installation Dimensions**

LW=Internal Cabinet Width