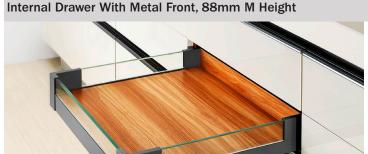

### Order Glass Sides Drawer Kit with 88mm, M height sides plus these parts:

- One Pair of internal front fixing brackets for use with short height internal drawer fronts and glass
- One short height colour-matched 1100mm length metal internal drawer front which can be to cut to match your drawer width
- One pre-cut glass front according to width of your cabinet