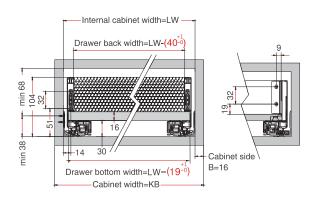

| 105-HT10021-GM | 60  |  |
|                                           | 90011111 | 103-11040-01900 | 10  | Silk White                                | 105-HT10021-SW | 60  |  |
|                                           | 1000mm   | 105-HG46-GL1000 | 10  |                                           |                |     |  |
|                                           | 1200mm   | 105-HG46-GL1200 | 10  |                                           |                |     |  |





# **LEGACY Drawer System**

Technical Specifications and Installation Planning

#### **Space Requirements**



### Installation Dimensions

**Drilling Pattern** 

NL=Nominal Slide Length LT=Internal Cabinet Depth LT= NL+3



NL:Nominal length

#### **Installation Dimensions**

LW=Internal Cabinet Width



#### **Drawer Front, Back and Bottom Dimension**