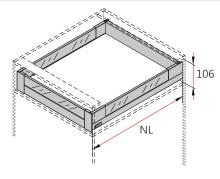

### Installation Dimensions

**Drilling Pattern** 

NL=Nominal Slide Length LT=Internal Cabinet Depth LT= NL+3

NL:Nominal length