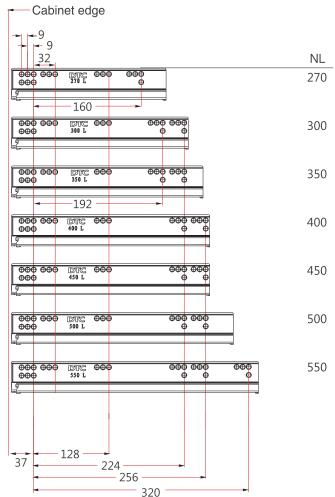

#### **Space Requirements**

NL:Nominal length

#### **Installation Dimensions**

**Drilling Pattern** 

NL=Nominal Slide Length LT=Internal Cabinet Depth LT=NL+3