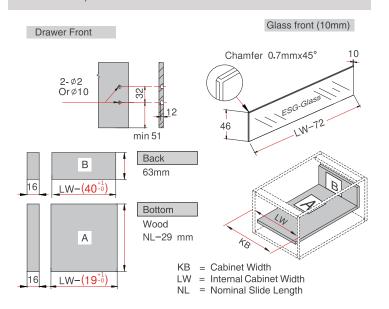

|
|                                           | 1000mm   | 105-HG46-GL1000 | 10   |                                           |                |      |
|                                           | 1200mm   | 105-HG46-GL1200 | 10   |                                           |                |      |
|                                           |          |                 |      |                                           |                |      |





# **LEGACY Drawer System**

Specifications & Ordering Guide

#### **Space Requirements**



NL:Nominal length

#### **Installation Dimensions**

**Drilling Pattern** 

NL=Nominal Slide Length LT=Internal Cabinet Depth LT=NL+3



#### **Installation Dimensions**

LW=Internal Cabinet Width



#### **Drawer Front, Back and Bottom Dimension**