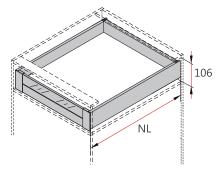

900mm    | 105-HG46-GL900  | 10   | Matte Grey                                | 105-HT10021-GM | 60   |
|                                           | 90011111 | 105-11040-01900 | 10   | Silk White                                | 105-HT10021-SW | 60   |
|                                           | 1000mm   | 105-HG46-GL1000 | 10   |                                           |                |      |
|                                           | 1200mm   | 105-HG46-GL1200 | 10   |                                           |                |      |
|                                           |          |                 |      |                                           |                |      |





# **LEGACY Drawer System**

Specifications & Ordering Guide

#### **Space Requirements**



NL:Nominal length

#### **Installation Dimensions**

**Drilling Pattern** 

NL=Nominal Slide Length LT=Internal Cabinet Depth LT=NL+3



#### **Installation Dimensions**

LW=Internal Cabinet Width



#### **Drawer Front, Back and Bottom Dimension**