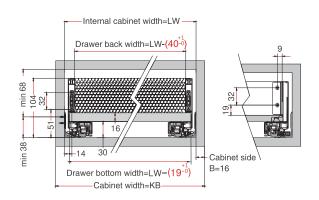

| 105-HT10021-SW | 60   |
|                                           | 1000mm   | 105-HG46-GL1000 | 10   |                                           |                |      |
|                                           | 1200mm   | 105-HG46-GL1200 | 10   |                                           |                |      |
|                                           |          |                 |      |                                           |                |      |





# **LEGACY Drawer System**

Specifications & Ordering Guide

#### **Space Requirements**



NL:Nominal length

#### **Installation Dimensions**

**Drilling Pattern** 

NL=Nominal Slide Length LT=Internal Cabinet Depth LT=NL+3



#### **Installation Dimensions**

LW=Internal Cabinet Width



#### **Drawer Front, Back and Bottom Dimension**