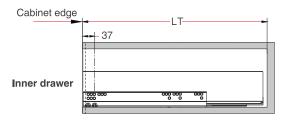

#### **Installation Dimensions**

**Drilling Pattern** 

NL=Nominal Slide Length LT=Internal Cabinet Depth LT=NL+3