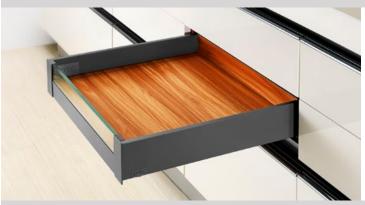

#### **Product Features**

- Modern Straight Slim box drawer system
- Silent system guarantees quiet, smooth run
- High dynamic load capacity: 40/60kg (88/132lbs)
- Concealed slide with full extension
- Tool free assembly and removal of drawer
- 3D Adjustment