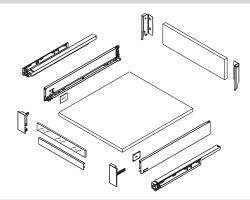

To make this unit, order Standard Drawer plus parts listed below

### Order Standard Drawer Kit with 88mm M height sides plus these parts:

- One pair of internal front fixing brackets for use with short height internal drawer fronts and glass
- One short height colour-matched 1100mm length metal internal drawer front, which can be to cut to match your drawer width
- One pre-cut glass front according to width of your cabinet