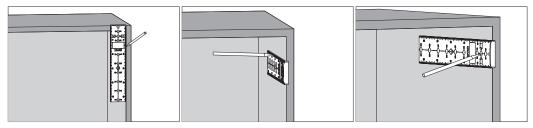

# **Marking Position**

Mark the vertical position of mounting hole

Mark the longitudinal position of mounting