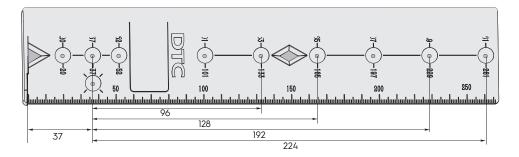

### **Universal Marking Template**

## **Product Features**

Take the guesswork out of setting undermount and ball bearing slides by marking your drilling holes with absolute precision.

- Align with cabinet front and mark/drill your holes easily
- Follows 32mm system to suit a range of products
- Also works for hinge mounting plates (winged or inline)

## Mounting Hole Positions for Drawer Slide System