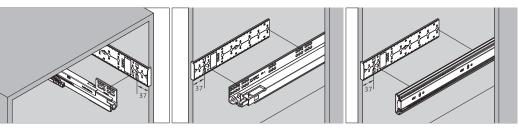

## Mounting Hole Positions for Drawer Slide System

### **Drawer Slide System**

Double-wall Drawer System

Undermount Slide Series

Ball Bearing Slide Series