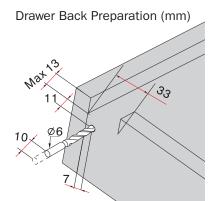

mount Locking Clips Ordering Guide |                 |         |  |
|----------------------------------------------|-----------------|---------|--|
| Description                                  | Part#           | Set/Box |  |
| 4-Way Adjustable locking clips               | 105-ODSD4-DS10H | 50      |  |
| 6-Way Adjustable locking clips               | 105-ODSD6-DS10H | 50      |  |



## **DS10 Undermount**

**Technical Specifications & Assembly** 

## **Space Requirements**



NL:Nominal length

#### **Overlay Installation Dimensions**



#### **Inset Installation Dimensions**



#### **Installation Dimensions**



### **Drilling Pattern**





# **DS10 Undermount**

Technical Specifications & Assembly

### **Back Assembly**

### 2D Locking Clip Assembly

### 3D Locking Clip Assembly







## **Drawer Assembly**



Fix the slides onto the cabinet.



Lay the drawer bottom onto the slide then push the drawer into the cabinet



Slides should click into place, if not will have to be adjusted from the bottom.

## 4-Way Drawer Assembly Adjustment





Side to Side Adjustment



# **DS10 Undermount**

Technical Specifications & Assembly

### 6-Way Drawer Assembly Adjustment



#### **Drawer Removal**