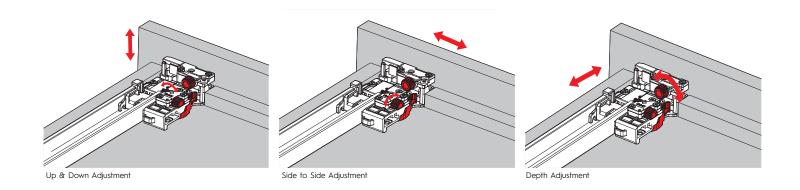

#### **Product Features**

- 4-Way Clip provides for Height and Lateral Side Adjustment
- Height Adjustment ranges from 0mm to 3mm
- Lateral Side Adjustment ranges from ±1.5mm
- 6-Way Clip (optional) enables Depth Adjustment from 0-3mm
- Tool free assembly and removal of drawer.
- Silent system guarantees smooth run without noise.
- Load Capacity of 40kg (88lbs)

### 6-Way Drawer Assembly Adjustment