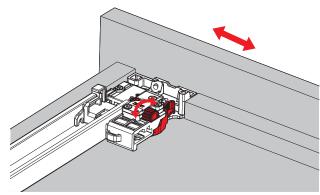

| 105-ODSD4-DS10H | 50      |  |
| 6-Way Adjustable locking clips               | 105-ODSD6-DS10H | 50      |  |



## **DS10 Undermount**

**Technical Specifications & Assembly** 

## **Space Requirements**



NL:Nominal length

#### **Overlay Installation Dimensions**



#### **Inset Installation Dimensions**



#### **Installation Dimensions**



### **Drilling Pattern**





# **DS10 Undermount**

Technical Specifications & Assembly

### **Back Assembly**

### 2D Locking Clip Assembly

### 3D Locking Clip Assembly







## **Drawer Assembly**



Fix the slides onto the cabinet.



Lay the drawer bottom onto the slide then push the drawer into the cabinet



Slides should click into place, if not will have to be adjusted from the bottom.

## 4-Way Drawer Assembly Adjustment





Side to Side Adjustment



# **DS10 Undermount**

Technical Specifications & Assembly

### 6-Way Drawer Assembly Adjustment



#### **Drawer Removal**