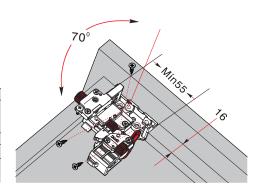

t Locking Clips Ordering Guide |                 |         |  |
|----------------------------------------------|-----------------|---------|--|
| Description                                  | Part#           | Set/Box |  |
| 4-Way Adjustable locking clips               | 105-ODSD4-DS10H | 50      |  |
| 6-Way Adjustable locking clips               | 105-ODSD6-DS10H | 50      |  |



## **DS10 Undermount**

**Technical Specifications & Assembly** 

## **Space Requirements**



NL:Nominal length

#### **Overlay Installation Dimensions**



#### **Inset Installation Dimensions**



#### **Installation Dimensions**



### **Drilling Pattern**





# **DS10 Undermount**

Technical Specifications & Assembly

### **Back Assembly**

### 2D Locking Clip Assembly

### 3D Locking Clip Assembly







## **Drawer Assembly**



Fix the slides onto the cabinet.



Lay the drawer bottom onto the slide then push the drawer into the cabinet



Slides should click into place, if not will have to be adjusted from the bottom.

## 4-Way Drawer Assembly Adjustment





Side to Side Adjustment



# **DS10 Undermount**

Technical Specifications & Assembly

### 6-Way Drawer Assembly Adjustment



#### **Drawer Removal**