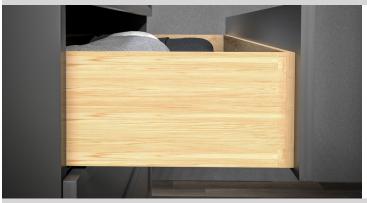

## **Drawer Assembly**

Fix the slides onto the cabinet.

Lay the drawer bottom onto the slide then push the drawer into the cabinet

Slides should click into place, if not will have to be adjusted from the bottom.