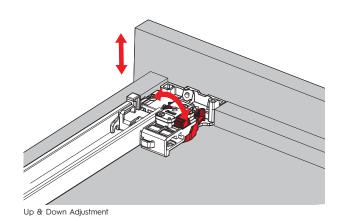

## 4-Way Drawer Assembly Adjustment

Side to Side Adjustment

### 6-Way Drawer Assembly Adjustment