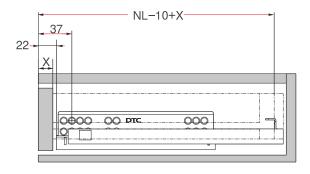

0-450 | 10      |
| 500mm (20")                    | 105-DS10-500 | 10      |
| 550mm (22")                    | 105-DS10-550 | 10      |
| 600mm (24")                    | 105-DS10-600 | 10      |

| DS10 Undermount Locking Clips Ordering Guide |                 |         |  |
|----------------------------------------------|-----------------|---------|--|
| Description                                  | Part#           | Set/Box |  |
| 4-Way Adjustable locking clips               | 105-ODSD4-DS10H | 50      |  |
| 6-Way Adjustable locking clips               | 105-ODSD6-DS10H | 50      |  |



## **DS10 Undermount**

**Technical Specifications & Assembly** 

## **Space Requirements**



NL:Nominal length

#### **Overlay Installation Dimensions**



#### **Inset Installation Dimensions**



#### **Installation Dimensions**



### **Drilling Pattern**





# **DS10 Undermount**

Technical Specifications & Assembly

### **Back Assembly**

### 2D Locking Clip Assembly

### 3D Locking Clip Assembly







## **Drawer Assembly**



Fix the slides onto the cabinet.



Lay the drawer bottom onto the slide then push the drawer into the cabinet



Slides should click into place, if not will have to be adjusted from the bottom.

## 4-Way Drawer Assembly Adjustment





Side to Side Adjustment



# **DS10 Undermount**

Technical Specifications & Assembly

### 6-Way Drawer Assembly Adjustment



#### **Drawer Removal**