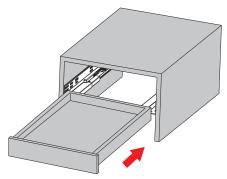

## **Drawer Assembly**

Fix the slides onto the cabinet.

Lay the drawer bottom onto the slide then push the drawer into the cabinet

Slides should click into place, if not will have to be adjusted from the bottom.