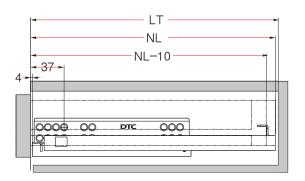

| 450mm (18")                    | 105-DS10-450 | 10      |
| 500mm (20")                    | 105-DS10-500 | 10      |
| 550mm (22")                    | 105-DS10-550 | 10      |
| 600mm (24")                    | 105-DS10-600 | 10      |

| DS10 Undermount Locking Clips Ordering Guide |                 |         |  |
|----------------------------------------------|-----------------|---------|--|
| Description                                  | Part#           | Set/Box |  |
| 4-Way Adjustable locking clips               | 105-ODSD4-DS10H | 50      |  |
| 6-Way Adjustable locking clips               | 105-ODSD6-DS10H | 50      |  |



## **DS10 Undermount**

**Technical Specifications & Assembly** 

## **Space Requirements**



NL:Nominal length

#### **Overlay Installation Dimensions**



#### **Inset Installation Dimensions**



#### **Installation Dimensions**



### **Drilling Pattern**





# **DS10 Undermount**

Technical Specifications & Assembly

### **Back Assembly**

### 2D Locking Clip Assembly

### 3D Locking Clip Assembly







## **Drawer Assembly**



Fix the slides onto the cabinet.



Lay the drawer bottom onto the slide then push the drawer into the cabinet



Slides should click into place, if not will have to be adjusted from the bottom.

## 4-Way Drawer Assembly Adjustment





Side to Side Adjustment



# **DS10 Undermount**

Technical Specifications & Assembly

### 6-Way Drawer Assembly Adjustment



#### **Drawer Removal**