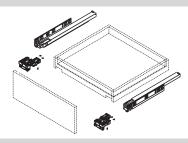

#### **DS10 Undermount**

Standard Drawer Kit (packaged as a complete set)

#### **Product Features**

- 4-Way Clip provides for Height and Lateral Side Adjustment
- Height Adjustment ranges from 0mm to 3mm
- Lateral Side Adjustment ranges from ±1.5mm
- 6-Way Clip (optional) enables Depth Adjustment from 0-3mm
- Tool free assembly and removal of drawer.
- Silent system guarantees smooth run without noise.
- Load Capacity of 40kg (88lbs)

- Includes 1 set of undermount slides
- All DTC slides include front 4-Way locking clips.
- Screw kit

| DS10 Undermount Ordering Guide |              |         |
|--------------------------------|--------------|---------|
| Length (mm/Inch)               | Matte Grey   | Set/Box |
| 250mm (10")                    | 105-DS10-250 | 10      |
| 270mm (11")                    | 105-DS10-270 | 10      |
| 300mm (12")                    | 105-DS10-300 | 10      |
| 350mm (14")                    | 105-DS10-350 | 10      |
| 400mm (16")                    | 105-DS10-400 | 10      |
| 450mm (18")                    | 105-DS10-450 | 10      |
| 500mm (20")                    | 105-DS10-500 | 10      |
| 550mm (22")                    | 105-DS10-550 | 10      |
| 600mm (24")                    | 105-DS10-600 | 10      |