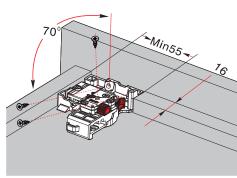

unt Locking Clips Ordering Guide |                 |         |  |
|----------------------------------------------|-----------------|---------|--|
| Description                                  | Part#           | Set/Box |  |
| 4-Way Adjustable locking clips               | 105-ODSD4-DS10H | 50      |  |
| 6-Way Adjustable locking clips               | 105-ODSD6-DS10H | 50      |  |



## **DS10 Undermount**

**Technical Specifications & Assembly** 

## **Space Requirements**



NL:Nominal length

#### **Overlay Installation Dimensions**



#### **Inset Installation Dimensions**



#### **Installation Dimensions**



### **Drilling Pattern**





# **DS10 Undermount**

Technical Specifications & Assembly

### **Back Assembly**

### 2D Locking Clip Assembly

### 3D Locking Clip Assembly







## **Drawer Assembly**



Fix the slides onto the cabinet.



Lay the drawer bottom onto the slide then push the drawer into the cabinet



Slides should click into place, if not will have to be adjusted from the bottom.

## 4-Way Drawer Assembly Adjustment





Side to Side Adjustment



# **DS10 Undermount**

Technical Specifications & Assembly

### 6-Way Drawer Assembly Adjustment



#### **Drawer Removal**