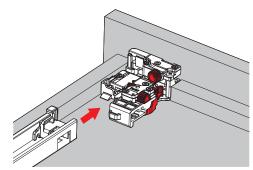

--|
| Description                                  | Part#           | Set/Box |  |
| 4-Way Adjustable locking clips               | 105-ODSD4-DS10H | 50      |  |
| 6-Way Adjustable locking clips               | 105-ODSD6-DS10H | 50      |  |



## **DS10 Undermount**

**Technical Specifications & Assembly** 

## **Space Requirements**



NL:Nominal length

#### **Overlay Installation Dimensions**



#### **Inset Installation Dimensions**



#### **Installation Dimensions**



### **Drilling Pattern**





# **DS10 Undermount**

Technical Specifications & Assembly

### **Back Assembly**

### 2D Locking Clip Assembly

### 3D Locking Clip Assembly







## **Drawer Assembly**



Fix the slides onto the cabinet.



Lay the drawer bottom onto the slide then push the drawer into the cabinet



Slides should click into place, if not will have to be adjusted from the bottom.

## 4-Way Drawer Assembly Adjustment





Side to Side Adjustment



# **DS10 Undermount**

Technical Specifications & Assembly

### 6-Way Drawer Assembly Adjustment



#### **Drawer Removal**