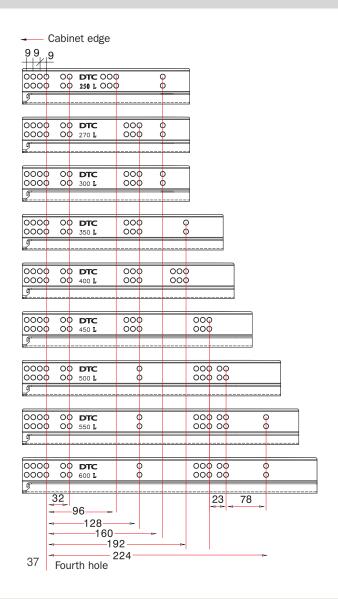

0 | 10      |
| 550mm (22")                    | 105-DS10-550 | 10      |
| 600mm (24")                    | 105-DS10-600 | 10      |

| DS10 Undermount Locking Clips Ordering Guide |                 |         |  |
|----------------------------------------------|-----------------|---------|--|
| Description                                  | Part#           | Set/Box |  |
| 4-Way Adjustable locking clips               | 105-ODSD4-DS10H | 50      |  |
| 6-Way Adjustable locking clips               | 105-ODSD6-DS10H | 50      |  |



## **DS10 Undermount**

**Technical Specifications & Assembly** 

## **Space Requirements**



NL:Nominal length

#### **Overlay Installation Dimensions**



#### **Inset Installation Dimensions**



#### **Installation Dimensions**



### **Drilling Pattern**





# **DS10 Undermount**

Technical Specifications & Assembly

### **Back Assembly**

### 2D Locking Clip Assembly

### 3D Locking Clip Assembly







## **Drawer Assembly**



Fix the slides onto the cabinet.



Lay the drawer bottom onto the slide then push the drawer into the cabinet



Slides should click into place, if not will have to be adjusted from the bottom.

## 4-Way Drawer Assembly Adjustment





Side to Side Adjustment



# **DS10 Undermount**

Technical Specifications & Assembly

### 6-Way Drawer Assembly Adjustment



#### **Drawer Removal**