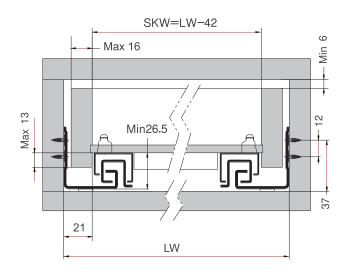

| 105-DS10-500 | 10      |
| 550mm (22")                    | 105-DS10-550 | 10      |
| 600mm (24")                    | 105-DS10-600 | 10      |

| DS10 Undermount Locking Clips Ordering Guide |                 |         |  |
|----------------------------------------------|-----------------|---------|--|
| Description                                  | Part#           | Set/Box |  |
| 4-Way Adjustable locking clips               | 105-ODSD4-DS10H | 50      |  |
| 6-Way Adjustable locking clips               | 105-ODSD6-DS10H | 50      |  |



## **DS10 Undermount**

**Technical Specifications & Assembly** 

## **Space Requirements**



NL:Nominal length

#### **Overlay Installation Dimensions**



#### **Inset Installation Dimensions**



#### **Installation Dimensions**



### **Drilling Pattern**





# **DS10 Undermount**

Technical Specifications & Assembly

### **Back Assembly**

### 2D Locking Clip Assembly

### 3D Locking Clip Assembly







## **Drawer Assembly**



Fix the slides onto the cabinet.



Lay the drawer bottom onto the slide then push the drawer into the cabinet



Slides should click into place, if not will have to be adjusted from the bottom.

## 4-Way Drawer Assembly Adjustment





Side to Side Adjustment



# **DS10 Undermount**

Technical Specifications & Assembly

### 6-Way Drawer Assembly Adjustment



#### **Drawer Removal**