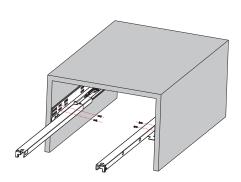

## **Drawer Assembly**

Fix the slides onto the cabinet.

Lay the drawer bottom onto the slide then push the drawer into the cabinet

Slides should click into place, if not will have to be adjusted from the bottom.