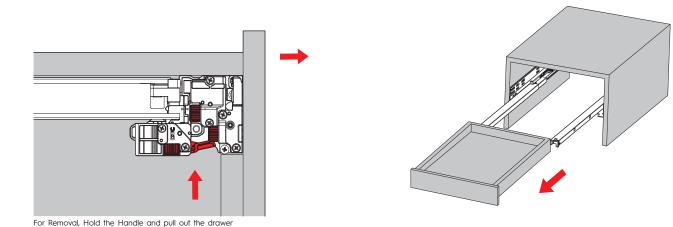

## **Drawer Assembly**

Fix the slides onto the cabinet.

Lay the drawer bottom onto the slide then push the drawer into the cabinet

Slides should click into place, if not will have to be adjusted from the bottom.

#### **Drawer Removal**