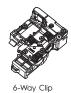

#### **Product Features**

- 4-Way Clip provides for Height and Lateral Side Adjustment
- Height Adjustment ranges from 0mm to 3mm
- Lateral Side Adjustment ranges from ±1.5mm
- 6-Way Clip (optional) enables Depth Adjustment from 0-3mm
- Tool free assembly and removal of drawer.
- Silent system guarantees smooth run without noise.
- Load Capacity of 40kg (88lbs)

| DS10 Undermount Locking Clips Ordering Guide |                 |         |  |
|----------------------------------------------|-----------------|---------|--|
| Description                                  | Part#           | Set/Box |  |
| 4-Way Adjustable locking clips               | 105-ODSD4-DS10H | 50      |  |
| 6-Way Adjustable locking clips               | 105-ODSD6-DS10H | 50      |  |

### 6-Way Drawer Assembly Adjustment