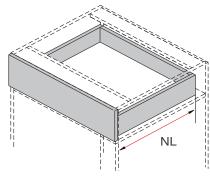

|
| 400mm (16")                    | 105-DS10-400 | 10      |
| 450mm (18")                    | 105-DS10-450 | 10      |
| 500mm (20")                    | 105-DS10-500 | 10      |
| 550mm (22")                    | 105-DS10-550 | 10      |
| 600mm (24")                    | 105-DS10-600 | 10      |

| DS10 Undermount Locking Clips Ordering Guide |                 |         |  |
|----------------------------------------------|-----------------|---------|--|
| Description                                  | Part#           | Set/Box |  |
| 4-Way Adjustable locking clips               | 105-ODSD4-DS10H | 50      |  |
| 6-Way Adjustable locking clips               | 105-ODSD6-DS10H | 50      |  |



## **DS10 Undermount**

**Technical Specifications & Assembly** 

## **Space Requirements**



NL:Nominal length

#### **Overlay Installation Dimensions**



#### **Inset Installation Dimensions**



#### **Installation Dimensions**



### **Drilling Pattern**





# **DS10 Undermount**

Technical Specifications & Assembly

### **Back Assembly**

### 2D Locking Clip Assembly

### 3D Locking Clip Assembly







## **Drawer Assembly**



Fix the slides onto the cabinet.



Lay the drawer bottom onto the slide then push the drawer into the cabinet



Slides should click into place, if not will have to be adjusted from the bottom.

## 4-Way Drawer Assembly Adjustment





Side to Side Adjustment



# **DS10 Undermount**

Technical Specifications & Assembly

### 6-Way Drawer Assembly Adjustment



#### **Drawer Removal**