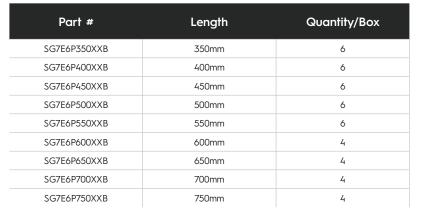

onal synchronizer kit for push-open, optimizes the opening movement of wider drawers
- Static load capacity: 77kg (170lbs)
- Dynamic load capacity: 70kg (154lbs)



# Progressa+ Undermount Slide

#### Progressa+ Full-extension Soft-Close Slide



| Part #       | Length | Quantity/Box |
|--------------|--------|--------------|
| SG7E6S350XXB | 350mm  | 6            |
| SG7E6S400XXB | 400mm  | 6            |
| SG7E6S450XXB | 450mm  | 6            |
| SG7E6S500XXB | 500mm  | 6            |
| SG7E6S550XXB | 550mm  | 6            |
| SG7E6S600XXB | 600mm  | 4            |
| SG7E6S600XXB | 650mm  | 4            |
| SG7E6S700XXB | 700mm  | 4            |
| SG7E6S750XXB | 750mm  | 4            |

#### Progressa+ Full-extension Push-to-Open Slide



#### Progressa+ Mounting Clips & Accessories





| Part #       | Description                              | Quantity/Box |
|--------------|------------------------------------------|--------------|
| SAFCEX43B    | Salice F45/F70 Narrow Clip L/R           | pair         |
| SAFCGXX3B    | Salice F45/F70 Clip Standard Mount L/R   | pair         |
| SAGLRXX3F    | Salice F45/F70 Tilt Adjustment Lever L/R | pair         |
| SAPKF7X51150 | Salice F70 Push Synchronizer Kit         | 1            |