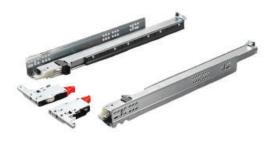

#### Progressa+ Mounting Clips & Accessories

| Part #       | Description                              | Quantity/Box |
|--------------|------------------------------------------|--------------|
| SAFCEX43B    | Salice F45/F70 Narrow Clip L/R           | pair         |
| SAFCGXX3B    | Salice F45/F70 Clip Standard Mount L/R   | pair         |
| SAGLRXX3F    | Salice F45/F70 Tilt Adjustment Lever L/R | pair         |
| SAPKF7X51150 | Salice F70 Push Synchronizer Kit         | 1            |