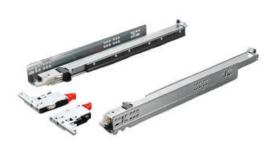

#### Progressa+ Full-extension Soft-Close Slide

| Part #       | Length | Quantity/Box |
|--------------|--------|--------------|
| SG7E6S350XXB | 350mm  | 6            |
| SG7E6S400XXB | 400mm  | 6            |
| SG7E6S450XXB | 450mm  | 6            |
| SG7E6S500XXB | 500mm  | 6            |
| SG7E6S550XXB | 550mm  | 6            |
| SG7E6S600XXB | 600mm  | 4            |
| SG7E6S600XXB | 650mm  | 4            |
| SG7E6S700XXB | 700mm  | 4            |
| SG7E6S750XXB | 750mm  | 4            |

#### Progressa+ Full-extension Push-to-Open Slide