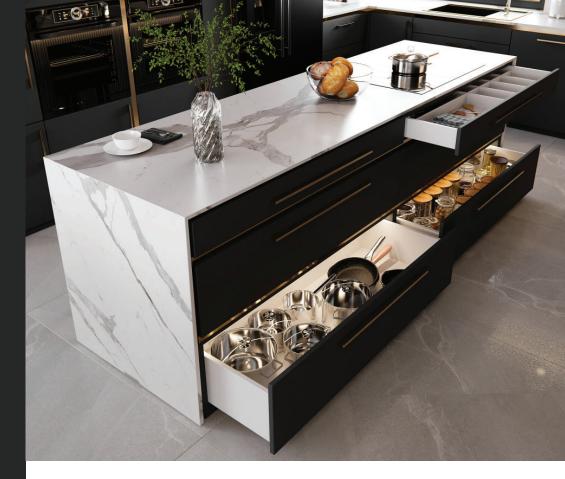

## **SALICE**

INTRODUCING Salice Progressa+ Heavy Duty Drawer Slides

The Salice Progressa+ is proudly 100% made in Italy. This advanced drawer slide is designed to deliver exceptional performance and reliability. Ideal for drawers throughout the home, it excels in applications requiring a high load capacity, making it perfect for kitchens, bathrooms, and any other areas where robust storage solutions are essential. The precision engineering of Progressa+ ensures smooth and synchronized operation, enhancing the functionality and durability of your drawers.

### **Product Features:**

- Full-extension, featuring the S-Drive synchronized rack and pinion mechanism
- Available in soft-close and push-open versions
- Available in 9 lengths: 350mm 750mm
- Tool free side adjustments: +/- 1.5mm, depth adjustments: +/- 3mm, height adjustments: +2.5mm and optional tilt adjustment: +3mm
- Elongated holes for added depth and height adjustment
- Optional synchronizer kit for push-open, optimizes the opening movement of wider drawers
- Static load capacity: 77kg (170lbs)
- Dynamic load capacity: 70kg (154lbs)

# Progressa+ Undermount Slide