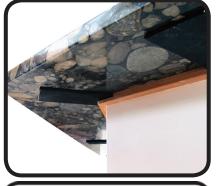

## **Product Features**

- Perfect support for floating countertops or bar overhangs
- No visible kicker or expensive corbels required
- A pair of regular strength braces will support 300 pounds of weight
- Easy and simple to install
- Lots of countersunk holes for various installation options
- 30" length mounts inside the cabinet to the side panel
- Sold individually