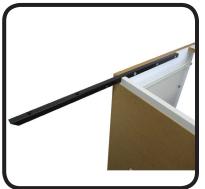

## FastCap Stealth SpeedBrace

## **Product Features**

- Perfect support for floating countertops or bar overhangs
- No visible kicker or expensive corbels required
- A pair of regular strength braces will support 300 pounds of weight
- Easy and simple to install
- Lots of countersunk holes for various installation options
- 30" length mounts inside the cabinet to the side panel
- Sold individually

| Item No.       | Length | Capacity           |
|----------------|--------|--------------------|
| FSB12STEALTHBL | 12 in  | 300 lbs (Standard) |
| FSB16STEALTHBL | 16 in  | 300 lbs (Standard) |
| FSB24STEALTHBL | 24 in  | 300 lbs (Standard) |
| FSB30STEALTHBL | 30 in  | 300 lbs (Standard) |