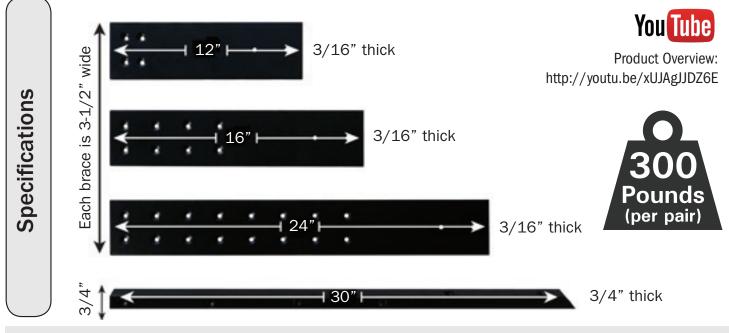

## **Product Features**

- Perfect support for floating countertops or bar overhangs
- No visible kicker or expensive corbels required
- A pair of regular strength braces will support 300 pounds of weight
- Easy and simple to install
- Lots of countersunk holes for various installation options
- 30" length mounts inside the cabinet to the side panel
- Sold individually

| Item No.       | Length | Capacity           |
|----------------|--------|--------------------|
| FSB12STEALTHBL | 12 in  | 300 lbs (Standard) |
| FSB16STEALTHBL | 16 in  | 300 lbs (Standard) |
| FSB24STEALTHBL | 24 in  | 300 lbs (Standard) |
| FSB30STEALTHBL | 30 in  | 300 lbs (Standard) |