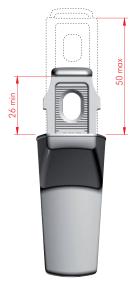

#### For shelves 15 - 25 mm thick:

For shelves 26 - 50 mm thick:

For more specific information, please refer to the WARNINGS section at the end of the catalogue

#### SHELF LOCKING

COMBINATION SHELF LOAD AND SHELF DEPTH (The figures refer to one pair of shelf supports)

MOOD AND GLASS SHELVING SYSTEMS

POSITION OF THE RIDGE PLATE FOR SHELVES WITH 15 - 25 mm AND 26 - 50 mm THICKNESS