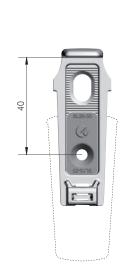

#### SHELF LOCKING

COMBINATION SHELF LOAD AND SHELF DEPTH (The figures refer to one pair of shelf supports)

MOOD AND GLASS SHELVING SYSTEMS

POSITION OF THE RIDGE PLATE FOR SHELVES WITH 15 - 25 mm AND 26 - 50 mm THICKNESS