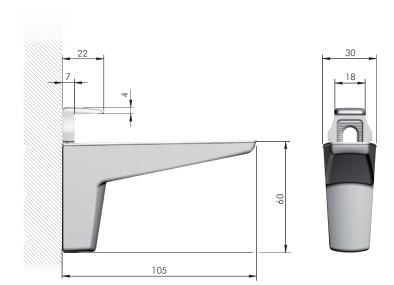

### MOON

WOOD AND GLASS

SHELVING **SYSTEMS** 

Moon is a decorative and structural shelf support for free-standing shelves.

It is made of zinc alloy and engineering plastic. Boasting a fresh and contemporary design, it is ideal for wood shelves from 15 to 50 mm thick.

Moon allows a perfect and permanent alignment of the brackets against the wall.

High capacity loading: 50 kilos per pair, with 320 mm shelf depth.

15-50 mm

50 kg for pair for shelf 320 mm deep

Recommended fixing countersunk screw type - head  $\breve{O}$  4 mm max.