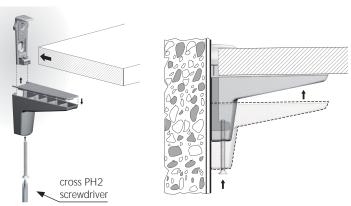

NOTE: MOON is supplied in carton box including 2 pieces, accessories and fitting guide. Fixing screws to wall not included.

www.italianaferramenta.it