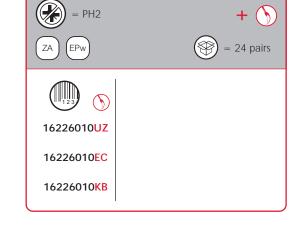

## **SYMBOLS**

= SHELF SAFELY LOCKED DURING TRANSPORTATION AND AT HOME.

= ANTI-TURNOVER LOCKING SYSTEM

NOTE: Printing errors and omissions may exist despite our best efforts to ensure accurancy. We reserve the right to alter specifications without notice.

## MATERIALS

= OTHER FINISHES AVAILABLE

ON REQUEST

+

| PART NO. | FINISHES             | PART NO. | FINISHES                 | PART NO. | FINISHES                     |
|----------|----------------------|----------|--------------------------|----------|------------------------------|
| 00       | Insignificant finish | IF       | Middle Grey              | RO       | Red                          |
| AA       | Natural              | IJ       | Light Grey               | UT       | T-Met 9007                   |
| AB       | White                | IL       | Grey 20                  | UZ       | T-Met                        |
| AE       | White 9010           | IN       | Grey met. 26             | WA       | Bronzed                      |
| EA       | Black                | JB       | Bright Aluminium         | wi       | Burnished                    |
| EC       | Matt Black           | JC       | Aluminium - Chrome       | XD       | Satin-finished Steel         |
| EE       | Anthracite           | DL       | Matt Aluminium           | YA       | Nickel-plated                |
| EW       | Grey 9007            | JE       | Satin-finished Aluminium | ΥВ       | Bright Nickel-plated         |
| FU       | Gunmetal             | JF       | Aluminium - Brass        | YC       | Matt Nickel-plated           |
| FV       | Gunmetal V52         | JG       | Aluminium 5              | YD       | Satin-finished Nickel-plated |
| GR       | Raw                  | JL       | Aluminium PE 11          | YQ       | Black Nickel                 |
| НА       | Brass-Plated         | JM       | Aluminium RAL 9006       | Z9       | Black Zinc                   |
| нн       | Tropicalized         | КА       | Chrome                   | ZA       | Zinc alloy                   |
| HL       | Raw Brass            | КВ       | Bright Chrome            | ZN       | Zinc-plated                  |
| ΗХ       | Graphite             | КС       | Matt Chrome              | ZQ       | Bright Gold                  |
| IA       | Grey                 | LD       | Brown 8019               | ZY       | Titanum                      |
| IB       | Metallic Grey        | NN       | Metallic Beige           | ZZ       | Clear                        |