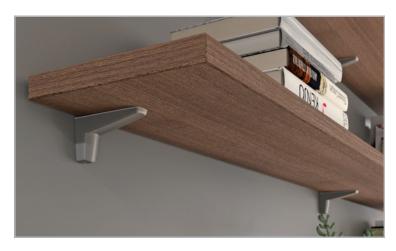

### MOON

WOOD AND GLASS

SHELVING **SYSTEMS** 

Moon is a decorative and structural shelf support for free-standing shelves.

It is made of zinc alloy and engineering plastic. Boasting a fresh and contemporary design, it is ideal for wood shelves from 15 to 50 mm thick.

Moon allows a perfect and permanent alignment of the brackets against the wall.

High capacity loading: 50 kilos per pair, with 320 mm shelf depth.

15-50 mm

50 kg for pair for shelf 320 mm deep

Recommended fixing countersunk screw type - head  $\breve{O}$  4 mm max.