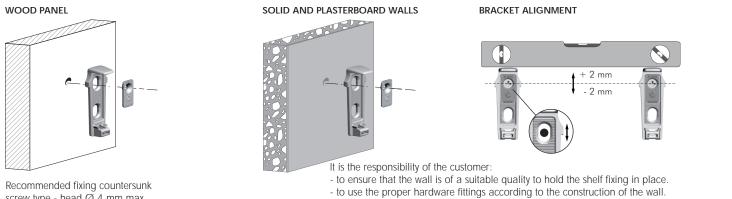

Moon allows a perfect and permanent alignment of the brackets against the wall.

High capacity loading: 50 kilos per pair, with 320 mm shelf depth.

15-50 mm

50 kg for pair for shelf 320 mm deep

Recommended fixing countersunk screw type - head  $\breve{O}$  4 mm max.