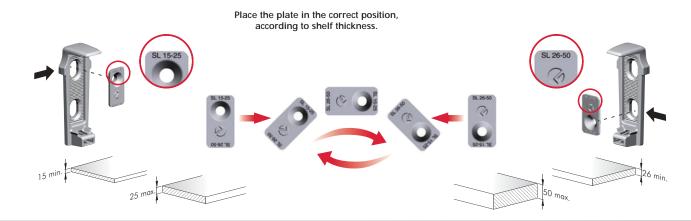

#### For shelves 15 - 25 mm thick:

For shelves 26 - 50 mm thick:

For more specific information, please refer to the WARNINGS section at the end of the catalogue

#### SHELF LOCKING

COMBINATION SHELF LOAD AND SHELF DEPTH (The figures refer to one pair of shelf supports)

MOOD AND GLASS SHELVING SYSTEMS

POSITION OF THE RIDGE PLATE FOR SHELVES WITH 15 - 25 mm AND 26 - 50 mm THICKNESS