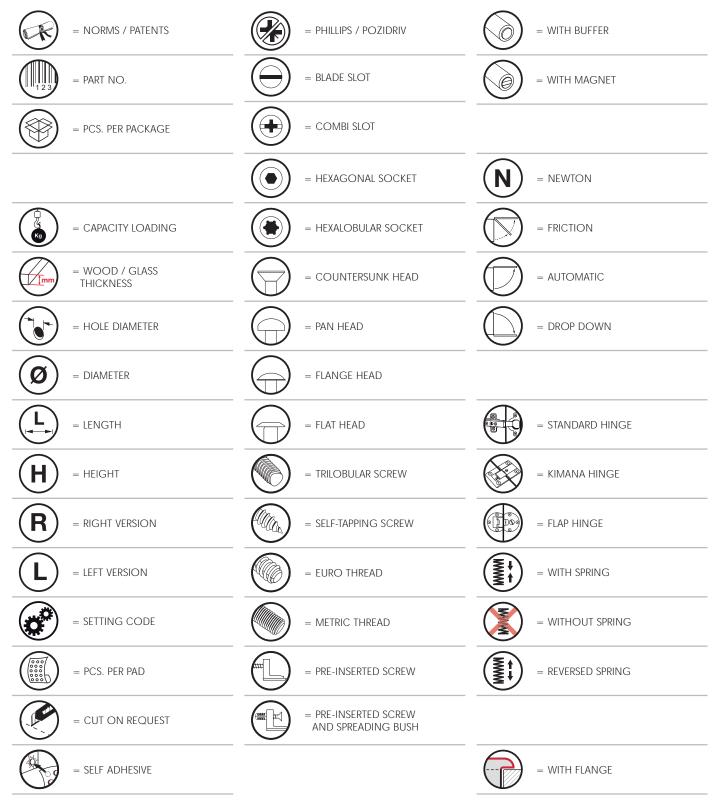

## SYMBOLS AND FINISHES LEGEND

## **SYMBOLS**

= SHELF SAFELY LOCKED DURING TRANSPORTATION AND AT HOME.

= ANTI-TURNOVER LOCKING SYSTEM

NOTE: Printing errors and omissions may exist despite our best efforts to ensure accurancy. We reserve the right to alter specifications without notice.