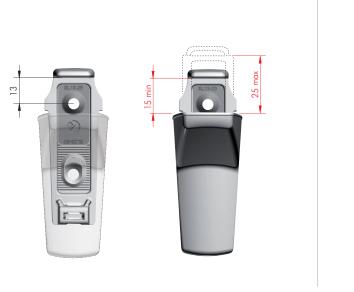

Moon allows a perfect and permanent alignment of the brackets against the wall.

High capacity loading: 50 kilos per pair, with 320 mm shelf depth.

15-50 mm

50 kg for pair for shelf 320 mm deep

Recommended fixing countersunk screw type - head  $\breve{O}$  4 mm max.

#### For shelves 15 - 25 mm thick:

For shelves 26 - 50 mm thick:

For more specific information, please refer to the WARNINGS section at the end of the catalogue