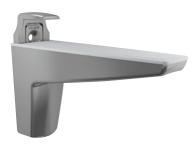

### MOON

WOOD AND GLASS

SHELVING **SYSTEMS** 

Moon is a decorative and structural shelf support for free-standing shelves.

It is made of zinc alloy and engineering plastic. Boasting a fresh and contemporary design, it is ideal for wood shelves from 15 to 50 mm thick.

Moon allows a perfect and permanent alignment of the brackets against the wall.

High capacity loading: 50 kilos per pair, with 320 mm shelf depth.

15-50 mm

50 kg for pair for shelf 320 mm deep

Recommended fixing countersunk screw type - head  $\breve{O}$  4 mm max.