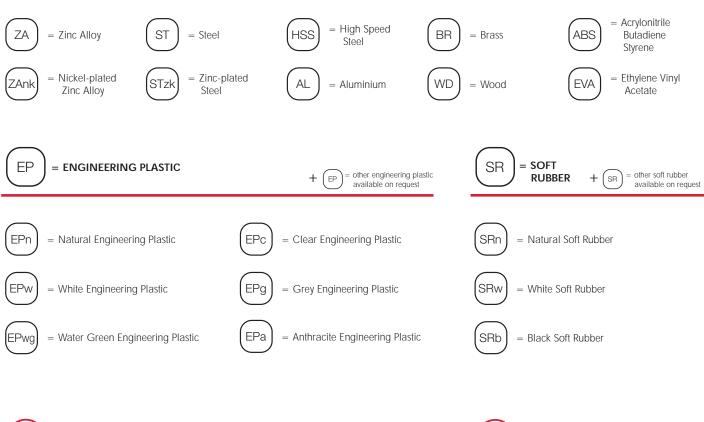

## MATERIALS

= OTHER FINISHES AVAILABLE

ON REQUEST

+

| PART NO. | FINISHES             | PART NO. | FINISHES                 | PART NO. | FINISHES                     |
|----------|----------------------|----------|--------------------------|----------|------------------------------|
| 00       | Insignificant finish | IF       | Middle Grey              | RO       | Red                          |
| AA       | Natural              | IJ       | Light Grey               | UT       | T-Met 9007                   |
| AB       | White                | IL       | Grey 20                  | UZ       | T-Met                        |
| AE       | White 9010           | IN       | Grey met. 26             | WA       | Bronzed                      |
| EA       | Black                | JB       | Bright Aluminium         | wi       | Burnished                    |
| EC       | Matt Black           | JC       | Aluminium - Chrome       | XD       | Satin-finished Steel         |
| EE       | Anthracite           | DL       | Matt Aluminium           | YA       | Nickel-plated                |
| EW       | Grey 9007            | JE       | Satin-finished Aluminium | ΥВ       | Bright Nickel-plated         |
| FU       | Gunmetal             | JF       | Aluminium - Brass        | YC       | Matt Nickel-plated           |
| FV       | Gunmetal V52         | JG       | Aluminium 5              | YD       | Satin-finished Nickel-plated |
| GR       | Raw                  | JL       | Aluminium PE 11          | YQ       | Black Nickel                 |
| НА       | Brass-Plated         | JM       | Aluminium RAL 9006       | Z9       | Black Zinc                   |
| нн       | Tropicalized         | КА       | Chrome                   | ZA       | Zinc alloy                   |
| HL       | Raw Brass            | КВ       | Bright Chrome            | ZN       | Zinc-plated                  |
| ΗХ       | Graphite             | КС       | Matt Chrome              | ZQ       | Bright Gold                  |
| IA       | Grey                 | LD       | Brown 8019               | ZY       | Titanum                      |
| IB       | Metallic Grey        | NN       | Metallic Beige           | ZZ       | Clear                        |