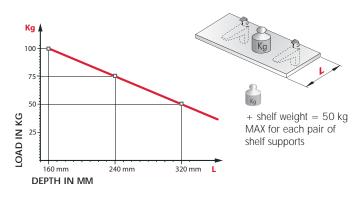

Moon allows a perfect and permanent alignment of the brackets against the wall.

High capacity loading: 50 kilos per pair, with 320 mm shelf depth.

15-50 mm

50 kg for pair for shelf 320 mm deep

Recommended fixing countersunk screw type - head  $\breve{O}$  4 mm max.

#### SHELF LOCKING

COMBINATION SHELF LOAD AND SHELF DEPTH (The figures refer to one pair of shelf supports)

MOOD AND GLASS SHELVING SYSTEMS

POSITION OF THE RIDGE PLATE FOR SHELVES WITH 15 - 25 mm AND 26 - 50 mm THICKNESS