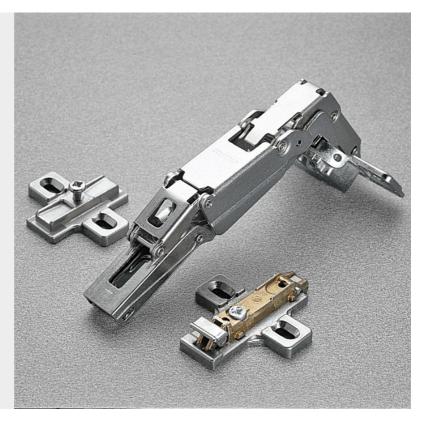

## Series 200

165° OPENING

Traditional or snap-on assembly of the door

Hinge with greater opening angle and reduced operating profile.

11 mm deep die-cast cup.

165° opening.

Possible drilling distance on the door (K): from 3 to 8 mm. Compatible with all traditional Series 200 mounting plates and with all Domi snap-on mounting plates.