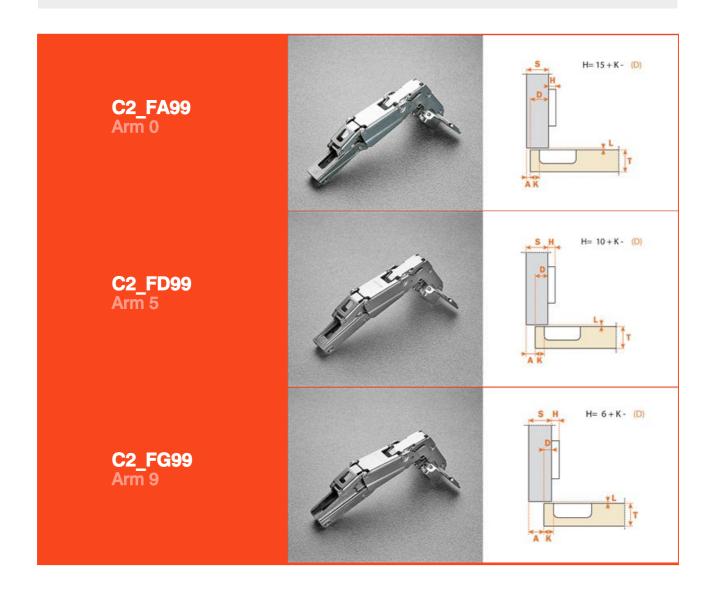

## Series 200

165° OPENING

Traditional or snap-on assembly of the door

Hinge with greater opening angle and reduced operating profile.

11 mm deep die-cast cup.

165° opening.

Possible drilling distance on the door (K): from 3 to 8 mm. Compatible with all traditional Series 200 mounting plates and with all Domi snap-on mounting plates.