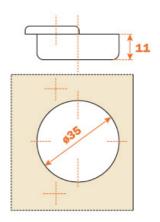

## Series 200

165° OPENING

Traditional or snap-on assembly of the door

Hinge with greater opening angle and reduced operating profile.

11 mm deep die-cast cup.

165° opening.

Possible drilling distance on the door (K): from 3 to 8 mm. Compatible with all traditional Series 200 mounting plates and with all Domi snap-on mounting plates.