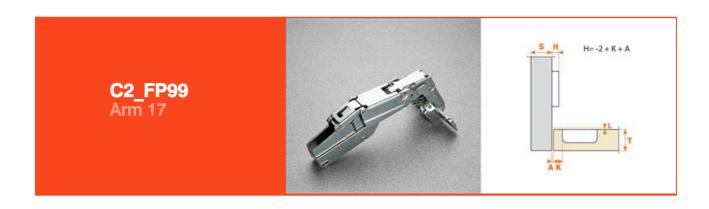

## Series 200

165° OPENING

Traditional or snap-on assembly of the door

Hinge with greater opening angle and reduced operating profile.

11 mm deep die-cast cup.

165° opening.

Possible drilling distance on the door (K): from 3 to 8 mm. Compatible with all traditional Series 200 mounting plates and with all Domi snap-on mounting plates.