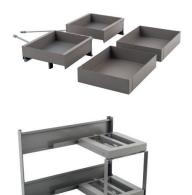

## INTRODUCING Vibo FlyBox

The Vibo FlyBox is a modern solution for 450mm/500mm and 600mm blind corner cabinets. This easily accessible unit allows four storage boxes to be pulled out from the cabinet with minimal effort and soft-close functionality provides a whisper quiet return to the cabinet interior. Thin, yet rigid sidewalls, a high load capacity and reversible installation make the FlyBox as rugged and reliable as it is beautiful and convenient.

## **Product Features:**

- Two sizes available: 450mm/500mm (18" / 19 %") or 600mm (24")
- Full soft-close
- Two drawers per tier
- Snap together storage boxes streamline assembly
- Reversible for left or right side installation, simplifying the ordering process
- Load capacity: 25kg (55lbs) per tier

## **VIBO FLYBOX**

Vibo FlyBox

| Door Size                | Dimensions (W x D x H)                               | Part#                   |
|--------------------------|------------------------------------------------------|-------------------------|
| 45/50cm<br>(18″/19 ⁵⁄₅″) | 825mm x 489mm x 560mm (32 ³1/64″ x 19 ½4″ x 22 ¾64″) | 041-VFLYBOX45-LAMINA-IS |
| 60cm<br>(24″)            | 975mm x 489mm x 560mm (38 ²⁵/ⴰⴰ″ x 19 ¼″ x 22 ³/ⴰኣ″) | 041-vflybox60-lamina-is |