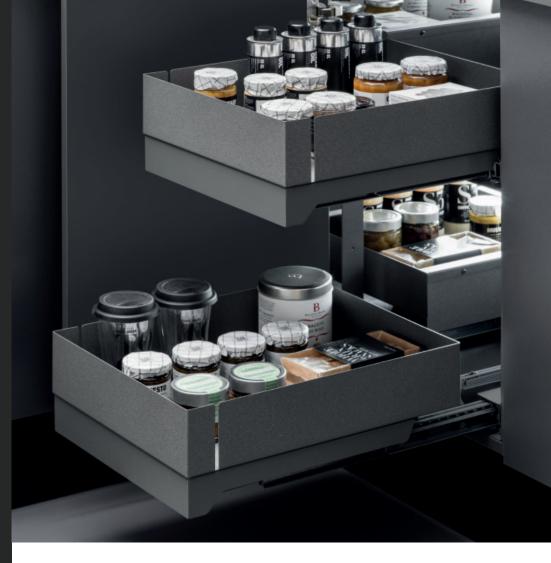

## INTRODUCING Vibo FlyBox

The Vibo FlyBox is a modern solution for 450mm/500mm and 600mm blind corner cabinets. This easily accessible unit allows four storage boxes to be pulled out from the cabinet with minimal effort and soft-close functionality provides a whisper quiet return to the cabinet interior. Thin, yet rigid sidewalls, a high load capacity and reversible installation make the FlyBox as rugged and reliable as it is beautiful and convenient.

## **Product Features:**

- Two sizes available: 450mm/500mm (18" / 19 %") or 600mm (24")
- Full soft-close
- Two drawers per tier
- Snap together storage boxes streamline assembly
- Reversible for left or right side installation, simplifying the ordering process
- Load capacity: 25kg (55lbs) per tier