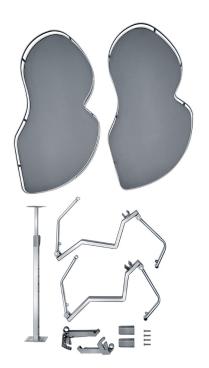

M-Series Swing Corner Right

| Part#          | Description   |
|----------------|---------------|
| 041-101072-SLS | Right Opening |

| Dimensions                       | Quantity/Box |
|----------------------------------|--------------|
| 775mm x 465mm<br>x (560mm-660mm) | 1            |