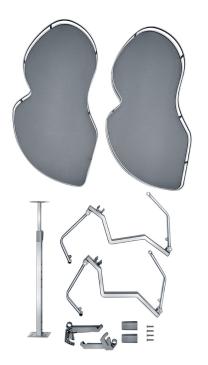

## **SWING CORNER**

M-Series Swing Corner Left

| Part#          | Description  |
|----------------|--------------|
| 041-101071-SLS | Left Opening |

| Dimensions                       | Quantity/Box |
|----------------------------------|--------------|
| 775mm x 465mm<br>x (560mm-660mm) | 1            |