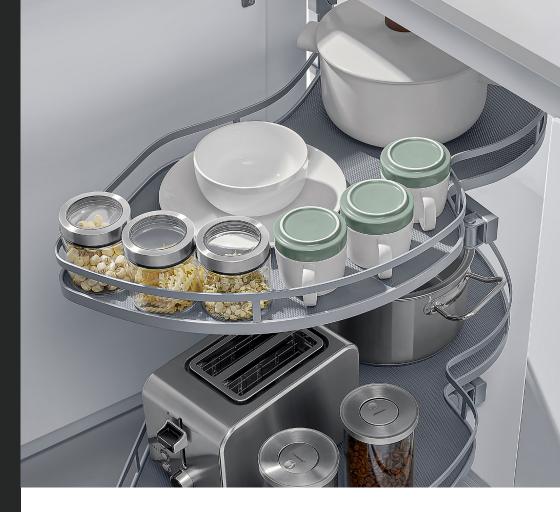

## **INTRODUCING** M-Series Swing Corner

The M-Series Swing Corner pullout is made of high-grade MDF shelves with a Sunlight SIlver finish to ensure a durable and cost effective solution to blind corner storage. A soft-close mechanism, 30kg (66lbs) load capacity, and pre-cut removable anti-slip mats are just a few reasons why the M-Series Swing Corner is an ideal blind corner solution.

## **Product Features:**

- Optimized for an 450mm (18") door opening
- Designed for a 900mm (36") cabinet interior
- 3 height settings for customizable storage
- Soft-close for silent closing action
- Removable pre-cut anti-slip mats
- Telescopic mounting arm for easy installation
- Load Capacity: 2x15kg (33lbs)
- Dedicated Left or Right opening
- Sunlight Silver finish