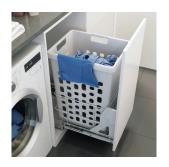

## SERIES

**INTRODUCING** M-Series Laundry Hampers

M-Series laundry hampers are available in three versions to best suit your renovation project. The doublewall drawer and bottom mount options offer an attractive, full-extension pullout for convenient laundry storage. The flip down version is ideal for base cabinets with a shallow interior depth. M-series laundry hampers feature large storage bins with breathable designs and integrated handles, reducing the hassle often associated with laundry day.

#### M-Series Laundry Hamper for DTC Infinity Doublewall

| Cabinet Width | Capacity | Dimensions<br>W x H x D mm | Part#            |
|---------------|----------|----------------------------|------------------|
| 400mm (15 ¾") | 35L      | 362 - 368 x 570 x 506      | 04-LHB400-35X-W  |
| 450mm (17 ¾") | 48L      | 412 - 418 x 545 x 506      | 04-LHB450-48X-W  |
| 600mm (23 %") | 35L      | 562 - 568 x 570 x 506      | 04-LHB600-35X-WB |