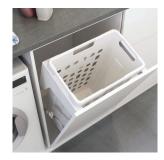

## SERIES

**INTRODUCING** M-Series Laundry Hampers

M-Series laundry hampers are available in three versions to best suit your renovation project. The doublewall drawer and bottom mount options offer an attractive, full-extension pullout for convenient laundry storage. The flip down version is ideal for base cabinets with a shallow interior depth. M-series laundry hampers feature large storage bins with breathable designs and integrated handles, reducing the hassle often associated with laundry day.

#### M-Series Flip Down Laundry Hamper

| Cabinet Width | Capacity | Dimensions<br>W x H x D mm | Part#          |
|---------------|----------|----------------------------|----------------|
| 450mm (18″)*  | 35L      | 400 x 552 x 261            | 04-LHF450-35-W |
| 450mm (18″)*  | 48L      | 400 x 530 x 346            | 04-LHF450-48-W |