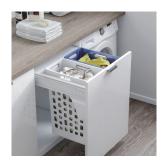

## SERIES

**INTRODUCING** M-Series Laundry Hampers

M-Series laundry hampers are available in three versions to best suit your renovation project. The doublewall drawer and bottom mount options offer an attractive, full-extension pullout for convenient laundry storage. The flip down version is ideal for base cabinets with a shallow interior depth. M-series laundry hampers feature large storage bins with breathable designs and integrated handles, reducing the hassle often associated with laundry day.

#### M-Series Bottom-Mount Laundry Hamper

| Cabinet Width | Capacity | Dimensions<br>W x H x D mm | Part#            |
|---------------|----------|----------------------------|------------------|
| 300mm (12″)*  | 35L      | 248 x 570 x 477            | 04-LHW300-35S-W  |
| 400mm (15")*  | 48L      | 340 x 545 x 477            | 04-LHW400-48S-W  |
| 450mm (18″)*  | 35L      | 392 x 570 x 497            | 04-LHW450-35S-WB |