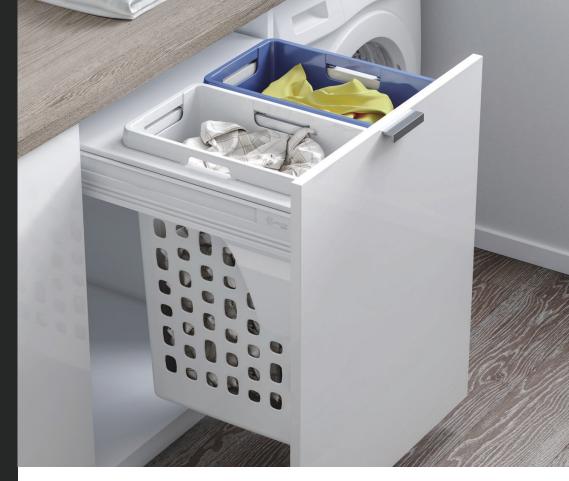

## SERIES

**INTRODUCING** M-Series Laundry Hampers

M-Series laundry hampers are available in three versions to best suit your renovation project. The doublewall drawer and bottom mount options offer an attractive, full-extension pullout for convenient laundry storage. The flip down version is ideal for base cabinets with a shallow interior depth. M-series laundry hampers feature large storage bins with breathable designs and integrated handles, reducing the hassle often associated with laundry day.

### **Product Features:**

- Top-mounted for DTC Infinity Doublewall Drawers (04-LHB)
  - Easy upgrade on DTC Infinity Doublewall drawer systems
  - No special installation required as the hamper system sits on the top of the doublewall drawer sides
- Bottom-mounted (041-LHW)
  - Tailored for slab or shaker style doors with a nominal size of 12", 15" or 18"
  - 6-way adjustable door bracket
  - Can be installed on a full height door base cabinet or top-drawer base cabinet
  - Full size positioning template included
  - Less than 10 minutes to install
- Tilt-out (04-LHF)
  - Tailored for slab or shaker style doors with a nominal size of 18"
  - Minimum depth system for closet application
  - Full size positioning template included
  - Less than 10 minutes to install

#### M-Series Laundry Hamper for DTC Infinity Doublewall

| Cabinet Width | Capacity | Dimensions<br>W x H x D mm | Part#            |
|---------------|----------|----------------------------|------------------|
| 400mm (15 ¾") | 35L      | 362 - 368 x 570 x 506      | 04-LHB400-35X-W  |
| 450mm (17 ¾") | 48L      | 412 - 418 x 545 x 506      | 04-LHB450-48X-W  |
| 600mm (23 %") | 35L      | 562 - 568 x 570 x 506      | 04-LHB600-35X-WB |