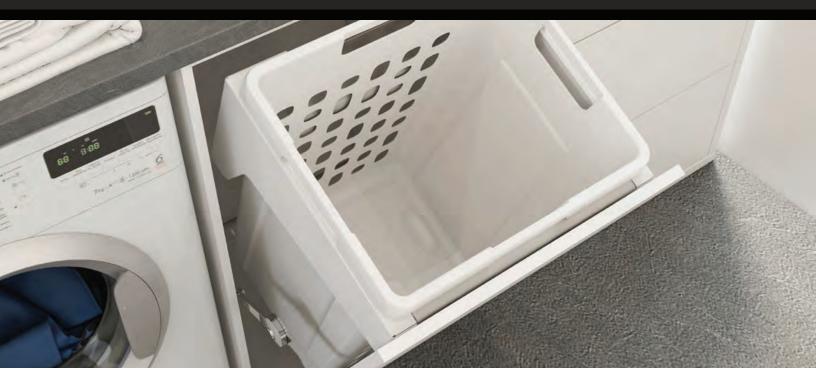

## **INTRODUCING NEW!** Tilt-Out Laundry Hampers

Our new tilt-out laundry hamper offers a narrow depth option for convenient laundry storage. Featuring large storage bins with breathable designs and integrated handles, these are perfectly suited for installation in bedroom closets or bathroom linen areas.

The tilt-out laundry hamper includes a soft-close damper and installs with two of your own standard door hinges at the bottom of the door. Two versions are in stock with large 35L or 48L bins, for cabinets of 18" or 450mm outside width. Full height doors in both slab and shaker style are compatible.

## **Product Features**

- Door mount compatible for both slab and shaker doors
- Designed for full-height cabinet doors, not suitable for drawers above
- Installs with your standard cabinet hinge on bottom of cabinet/door
- Hinge offers door adjustment (depending on model)
- Tilt out arm included along with soft-close damper
- Removable baskets with breathable design and integrated handles
- Suits 18" or 450mm outside width cabinets
- Narrow depth suits closets (less than 11 or 14" depth required)
- Load Capacity: 10 kg (22 lbs)