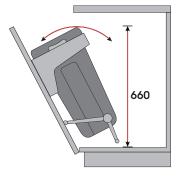

The tilt-out laundry hamper includes a soft-close damper and installs with two of your own standard door hinges at the bottom of the door. Two versions are in stock with large 35L or 48L bins, for cabinets of 18" or 450mm outside width. Full height doors in both slab and shaker style are compatible.

## **Product Features**

- Door mount compatible for both slab and shaker doors
- Designed for full-height cabinet doors, not suitable for drawers above
- Installs with your standard cabinet hinge on bottom of cabinet/door
- Hinge offers door adjustment (depending on model)
- Tilt out arm included along with soft-close damper
- Removable baskets with breathable design and integrated handles
- Suits 18" or 450mm outside width cabinets
- Narrow depth suits closets (less than 11 or 14" depth required)
- Load Capacity: 10 kg (22 lbs)