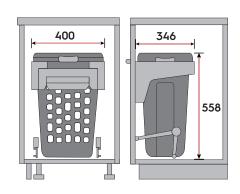

800 840 1228 / MARATHONHARDWARE COM 🦷 回 in 🕐 🖻

| Tilt-Out Laundry Hampers |                      |                 |                |
|--------------------------|----------------------|-----------------|----------------|
| Cabinet Width            | Bin Size / Colour    | W x H x D mm    | Part#          |
| 18" (450mm)              | 1 x 35L<br>White Bin | 400 x 552 x 261 | 04-LHF450-35-W |
| 18" (450mm)              | 1 x 48L<br>White Bin | 400 x 530 x 346 | 04-LHF450-48-W |

#### 04-LHF450-35-W