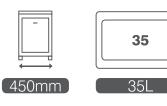

800 840 1228 / MARATHONHARDWARE COM 🦷 回 in 🕐 🖻

| Tilt-Out Laundry Hampers |                      |                 |                |
|--------------------------|----------------------|-----------------|----------------|
| Cabinet Width            | Bin Size / Colour    | W x H x D mm    | Part#          |
| 18" (450mm)              | 1 x 35L<br>White Bin | 400 x 552 x 261 | 04-LHF450-35-W |
| 18" (450mm)              | 1 x 48L<br>White Bin | 400 x 530 x 346 | 04-LHF450-48-W |

#### 04-LHF450-35-W