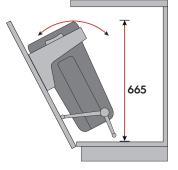

The tilt-out laundry hamper includes a soft-close damper and installs with two of your own standard door hinges at the bottom of the door. Two versions are in stock with large 35L or 48L bins, for cabinets of 18" or 450mm outside width. Full height doors in both slab and shaker style are compatible.

## **Product Features**

- Door mount compatible for both slab and shaker doors
- Designed for full-height cabinet doors, not suitable for drawers above
- Installs with your standard cabinet hinge on bottom of cabinet/door
- Hinge offers door adjustment (depending on model)
- Tilt out arm included along with soft-close damper
- Removable baskets with breathable design and integrated handles
- Suits 18" or 450mm outside width cabinets
- Narrow depth suits closets (less than 11 or 14" depth required)
- Load Capacity: 10 kg (22 lbs)