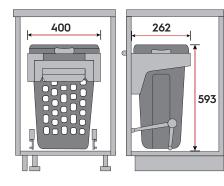

800 840 1228 / MARATHONHARDWARE COM 🦷 回 in 🕐 🖻

| Tilt-Out Laundry Hampers |                      |                 |                |
|--------------------------|----------------------|-----------------|----------------|
| Cabinet Width            | Bin Size / Colour    | W x H x D mm    | Part#          |
| 18" (450mm)              | 1 x 35L<br>White Bin | 400 x 552 x 261 | 04-LHF450-35-W |
| 18" (450mm)              | 1 x 48L<br>White Bin | 400 x 530 x 346 | 04-LHF450-48-W |

#### 04-LHF450-35-W

#### 04-LHF450-48-W

For more information on Laundry Hampers and other home storage products, please visit our website at **marathonhardware.com** 