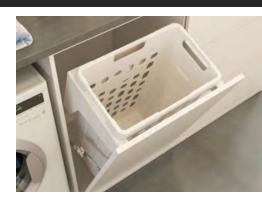

## **INTRODUCING NEW!** Tilt-Out Laundry Hampers

Our new tilt-out laundry hamper offers a narrow depth option for convenient laundry storage. Featuring large storage bins with breathable designs and integrated handles, these are perfectly suited for installation in bedroom closets or bathroom linen areas.

The tilt-out laundry hamper includes a soft-close damper and installs with two of your own standard door hinges at the bottom of the door. Two versions are in stock with large 35L or 48L bins, for cabinets of 18" or 450mm outside width. Full height doors in both slab and shaker style are compatible.

## **Product Features**

- Door mount compatible for both slab and shaker doors
- Designed for full-height cabinet doors, not suitable for drawers above
- Installs with your standard cabinet hinge on bottom of cabinet/door
- Hinge offers door adjustment (depending on model)
- Tilt out arm included along with soft-close damper
- Removable baskets with breathable design and integrated handles
- Suits 18" or 450mm outside width cabinets
- Narrow depth suits closets (less than 11 or 14" depth required)
- Load Capacity: 10 kg (22 lbs)