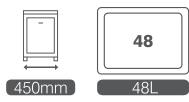

The tilt-out laundry hamper includes a soft-close damper and installs with two of your own standard door hinges at the bottom of the door. Two versions are in stock with large 35L or 48L bins, for cabinets of 18" or 450mm outside width. Full height doors in both slab and shaker style are compatible.

800 840 1228 / MARATHONHARDWARE COM 🦷 回 in 🕐 🖻

| Tilt-Out Laundry Hampers |                      |                 |                |
|--------------------------|----------------------|-----------------|----------------|
| Cabinet Width            | Bin Size / Colour    | W x H x D mm    | Part#          |
| 18" (450mm)              | 1 x 35L<br>White Bin | 400 x 552 x 261 | 04-LHF450-35-W |
| 18" (450mm)              | 1 x 48L<br>White Bin | 400 x 530 x 346 | 04-LHF450-48-W |