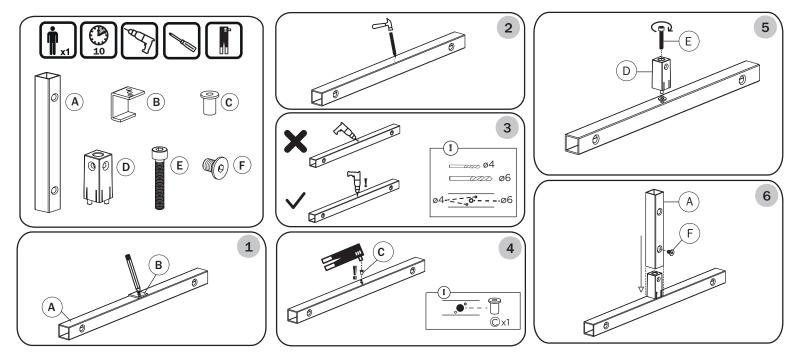

B  |
| 1 Way Leg with Adjust. Foot, Matte Black            | 086-E4RAM-MB  |
| 2 Way Corner, Matte Black                           | 086-Z6ZXE-MB  |
| 2 Way Corner w/ Adjust. Feet, Matte Black           | 086-Z8ZXE-MB  |
| 3 Way Corner A Side with Adjust. Foot               | 086-Z10ZXE-MB |
| 3 Way Corner B Side with Adjust. Foot               | 086-Z20ZXE-MB |

Leveller Feet Dimensions and Adjustment Range



- 1-Way Leg with Adjustable Foot adds 10mm to the length of your bar and provides an additional 10mm of adjustment range.
- 2-Way and 3-Way Connectors with Adjustable Feet, have the same dimensions as standard connectors, with 15mm of adjustable range.
- Screws are included with Corner Connectors. Extras intended for spares.

## Installation Instructions for 1-Way Hidden Connector