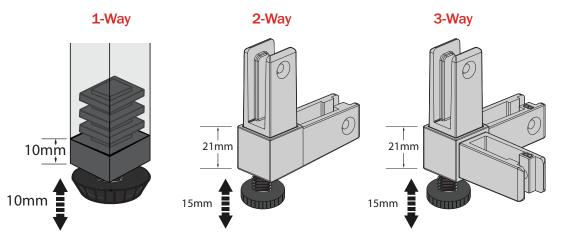

Leveller Feet Dimensions and Adjustment Range

- 1-Way Leg with Adjustable Foot adds 10mm to the length of your bar and provides an additional 10mm of adjustment range.
- 2-Way and 3-Way Connectors with Adjustable Feet, have the same dimensions as standard connectors, with 15mm of adjustable range.
- Screws are included with Corner Connectors. Extras intended for spares.