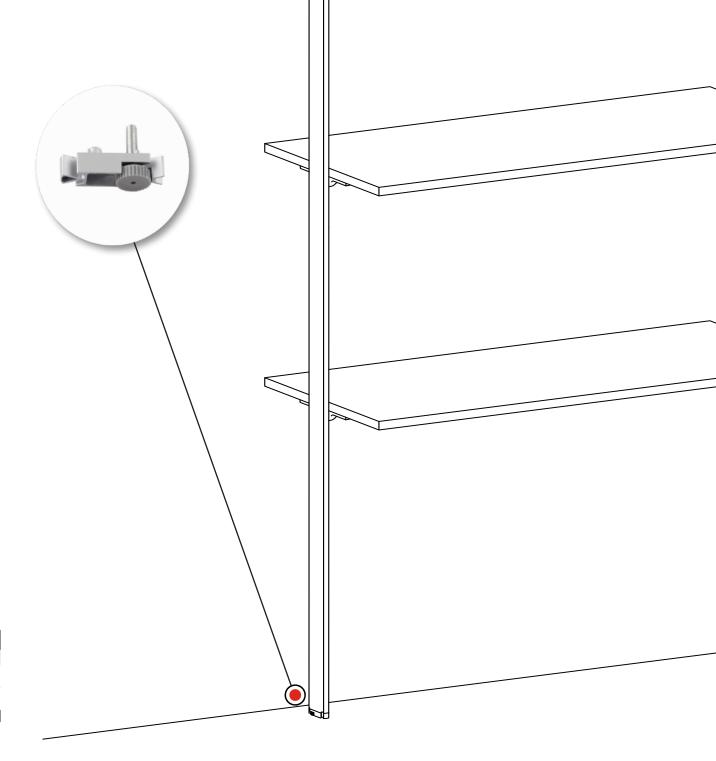

## **Adjustable Leveling Leg Installation**

- A x 1 Slim 3m metal profile
- **B** x 1 Metal intermediate foot
- C Self-tapping screws Ø5.5
- D Adjustable Leveling Leg
- Insert anti-scratch E on its seat.
   Fasten the shelf holder A with B with screws F on the
- vertical style after setting them just over the shelf