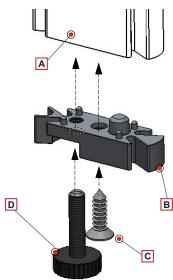

## **Adjustable Leveling Leg Installation**

- A x 1 Slim 3m metal profile
- **B** x 1 Metal intermediate foot
- C Self-tapping screws Ø5.5
- D Adjustable Leveling Leg
- Insert anti-scratch E on its seat.
   Fasten the shelf holder A with B with screws F on the
- vertical style after setting them just over the shelf