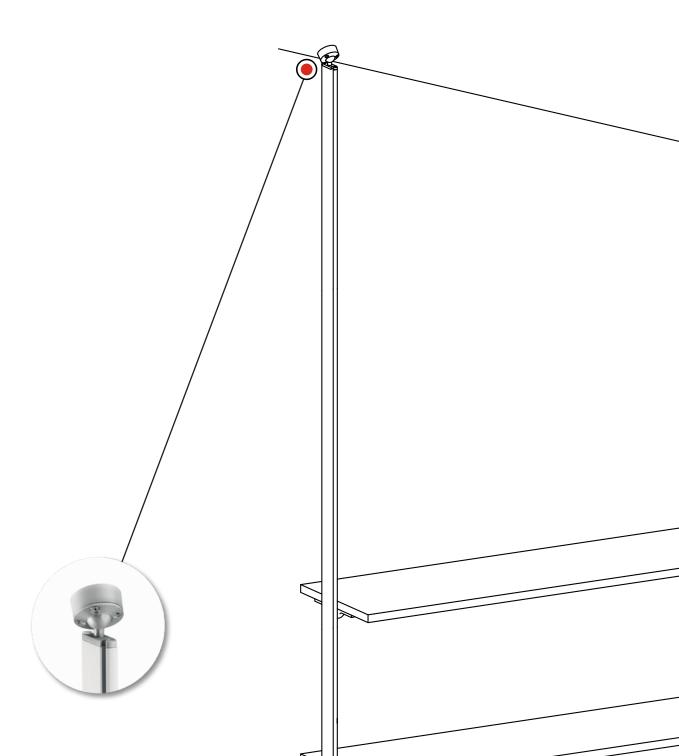

## **Angled Ceiling Bracket Installtion**

- A x 1 Drywall Anchor Ø8mm
- F x 1 Wall Plate
- B x 1 Wood screw Ø5 x 60mm
- G x 1 Metal Cap
- C x 1 Thread screw Ø5.5x50mm H x 3 Screws M4 x 12mm

D x 1 Sphere

I x 1 Vertical bar profile

- E x 1 Ferrule
- 1. Fix the metal cap **G** to the vertical style **I** with the screw C interposing between the two components the ferrule E and the sphere D

  2. Drill the wall with a Ø8 bit and insert the anchor A

  3. Fix the wall plate F to the ceiling with the screw B

  4. Fix the components I -G-E-D coupling the ferule

- with the wall support A and fix them together with three screws B

| Eureka SLIM Angled Ceiling Bracket |             |
|------------------------------------|-------------|
| Item Description                   | Part#       |
| Anodized Aluminum                  | 035-3530-AN |
| Matte Black                        | 035-3530-MB |