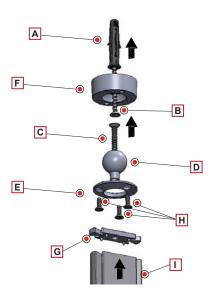

## **Angled Ceiling Bracket Installtion**

- A x 1 Drywall Anchor Ø8mm
- F x 1 Wall Plate
- B x 1 Wood screw Ø5 x 60mm
- G x 1 Metal Cap
- C x 1 Thread screw Ø5.5x50mm H x 3 Screws M4 x 12mm

D x 1 Sphere

I x 1 Vertical bar profile

- E x 1 Ferrule
- 1. Fix the metal cap **G** to the vertical style **I** with the screw C interposing between the two components the ferrule E and the sphere D

  2. Drill the wall with a Ø8 bit and insert the anchor A

  3. Fix the wall plate F to the ceiling with the screw B

  4. Fix the components I -G-E-D coupling the ferule

- with the wall support A and fix them together with three screws B

| Eureka SLIM Angled Ceiling Bracket |             |
|------------------------------------|-------------|
| Item Description                   | Part#       |
| Anodized Aluminum                  | 035-3530-AN |
| Matte Black                        | 035-3530-MB |