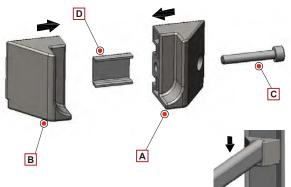

## Important Information\*

ð

Left and Right version included with purchase, left and right installation are similar.

- A x 1 Back right clamp support
- **B** x 1 Front left clamp support
- **C** x 2 Hexagon Socket head Screw M4 x 25mm
- **D** x 2 Anti-scratch plastic plates
- Insert anti-scratch plate D on its seat.
  Fasten the supports A with B with screws C on the vertical style after setting them just over the pipe hangers
- 3. Make sure the two supports **A** and **B** are completely closed against each other without opening. 4. mount the pipe hangers on the supports **A** and **B** and fix
- them with screws C