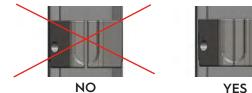

## Important Information\*

ð

Left and Right version included with purchase, left and right installation are similar.

- A x 1 Back right clamp support
- **B** x 1 Front left clamp support
- **C** x 2 Hexagon Socket head Screw M4 x 25mm
- **D** x 2 Anti-scratch plastic plates
- Insert anti-scratch plate D on its seat.
  Fasten the supports A with B with screws C on the vertical style after setting them just over the pipe hangers
- 3. Make sure the two supports **A** and **B** are completely closed against each other without opening. 4. mount the pipe hangers on the supports **A** and **B** and fix
- them with screws C