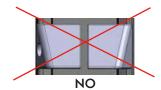

  3. Make sure the two clamps A and B are completely closed against each other without opening.
- 4. Insert the transparent plastic bumper **E** into the proper holes of clamps A and B

| Eureka SLIM Top Mount Bracket for Glass or Cabinets |             |
|-----------------------------------------------------|-------------|
| Item Description                                    | Part#       |
| Anodized Aluminum                                   | 035-3522-AN |
| Matte Black                                         | 035-3522-MB |
|                                                     |             |