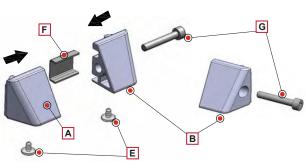

## **Important Information\***

Left and Right version included with purchase, left and right installation are similar.

- A Front left bracket clamp
- **B** Back left bracket clamp
- E Plastic transparent bumpers
- F Anti-scratch plastic plates
- G Hexagon socket head cap screw M4 x 25mm
- Insert anti-scratch plate F on its seat.
   Fasten the clamps A with B with screws G on the
- vertical style after setting them just over the shelf

  3. Make sure the two clamps A and B are completely closed against each other without opening.
- 4. Insert the transparent plastic bumper **E** into the proper holes of clamps A and B

| Eureka SLIM Top Mount Bracket for Glass or Cabinets |             |
|-----------------------------------------------------|-------------|
| Item Description                                    | Part#       |
| Anodized Aluminum                                   | 035-3522-AN |
| Matte Black                                         | 035-3522-MB |
|                                                     |             |